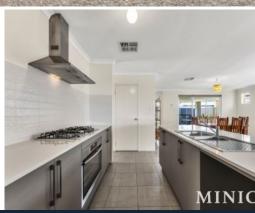

Features:

- Large 4-bedroom, 2-bathroom family home
- Expansive master bedroom with walk-in robe and open ensuite featuring a double basin
- Multiple living areas, including an activity/study area
- Spacious open-plan kitchen and living area with a stylish stone benchtop
- Open study that can be used as a fifth bedroom