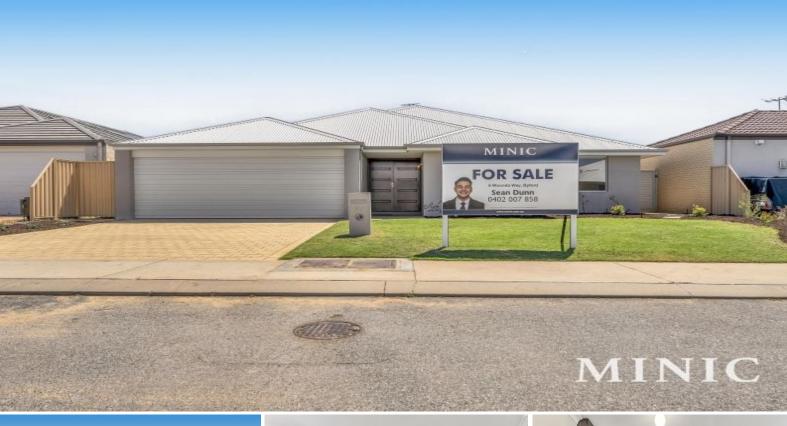

8 Woonda Way Byford, WA

Features:

- Large 4-bedroom, 2-bathroom family home
- Expansive master bedroom with walk-in robe and open ensuite featuring a double basin
- Multiple living areas, including an activity/study area
- Spacious open-plan kitchen and living area with a stylish stone benchtop
- Open study that can be used as a fifth bedroom

Disclaimer: All information contained has bee

Price: FROM \$779K

Inspect: Saturday, 16th November 2024 1:30 - 2:00

Sunday, 17th November 2024 11:30 - 12:00

Council Rates: \$2,640.00/year (approx)
Water Rates: \$1,241.00/year (approx)