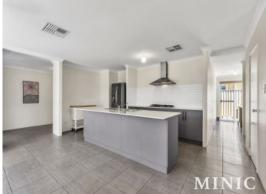

Features:

- Large 4-bedroom, 2-bathroom family home
- Expansive master bedroom with walk-in robe and open ensuite featuring a double basin
- Multiple living areas, including an activity/study area
- Spacious open-plan kitchen and living area with a stylish stone benchtop
- Open study that can be used as a fifth bedroom