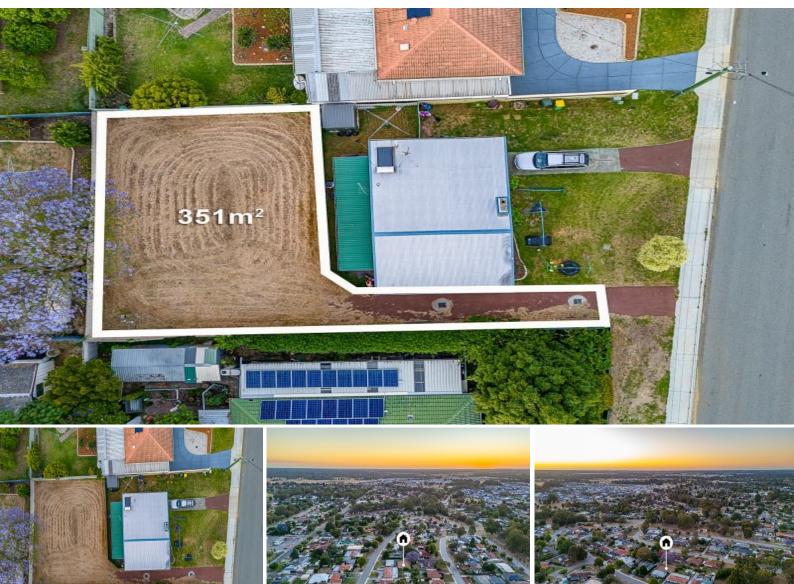

35a Angelo Street Armadale, WA

## **BUILD YOUR DREAM HOME TODAY!!**

Here is your chance to bring your dream home to reality! An opportunity to secure a prime 351 sqm block of land that is ready to build on has arrived.

Located in a thriving area, this land boasts proximity to essential amenities, schools, parks, and shopping centres, making it ideal for families or investors alike. With easy access to major roads, commuting is a breeze while still enjoying an established neighbourhood setting. This exceptional plot is more than just land; it's a canvas waiting for your vision to come to life.

Do not miss your opportunity to secure this prime block, call now and make your dream home a reality!

Features include:

- -Prime 351 sqm block
- -Survey ? Strata (NO STRATA FEES)
- -Site Classification & Footing Detail Report