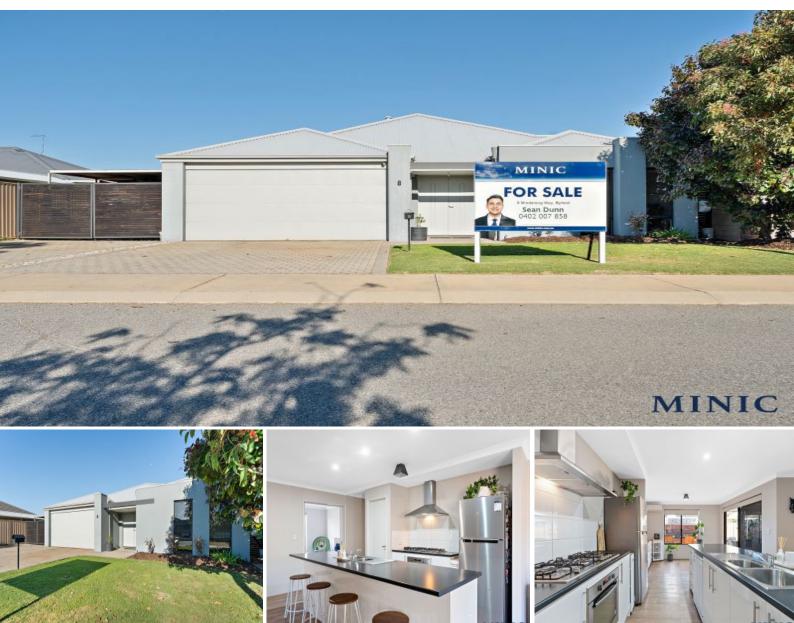

## 8 Mindalong Way Byford, WA

## The Entertainer's Dream!

Welcome to 8 Mindalong Way, Byford? a warm and inviting home that's perfect for those who love to entertain and make the most of outdoor living. The large patio is a fantastic space, complete with a built-in BBQ and multiple seating areas that are ready for gatherings with family and friends. Beyond the patio, you'll find a shaded pond and beautiful garden, offering a peaceful spot to unwind, as well as a large veggie garden for those who enjoy growing their own fresh produce.

## Features:

- Expansive patio with built-in BBQ and multiple seating areas
- Large shaded pond and garden area
- Spacious vegetable garden
- Secure undercover storage behind lockable gates
- Ample parking for cars, boat, or caravan
- In-roof storage in the garage