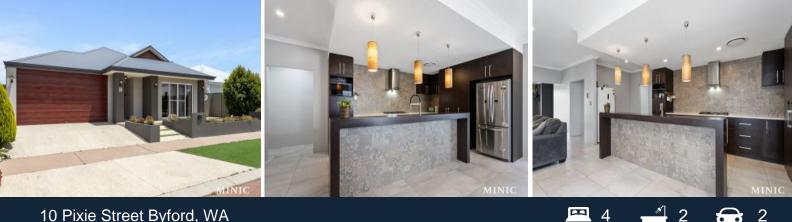

## 10 Pixie Street Byford, WA

## LARGE, MODERN FAMILY LIVING!

Discover elevated family living at 10 Pixie Street, Byford ? a contemporary residence designed with spaciousness and functionality in mind. This impressive home showcases multiple living areas enhanced by sophisticated modern touches, including ambient downlighting and a premium stone benchtop kitchen complete with a breakfast bar for casual dining. The open-plan activity and study area provides a flexible space ideal for work or study, while a council-approved enclosed area under the main roof offers a versatile, sheltered area for year-round enjoyment.

## Features:

- Large, modern family home with multiple living areas
- Stone benchtop kitchen with breakfast bar
- Open-plan activity/study area
- Council-approved enclosed area under the main roof
- Low-maintenance artificial lawns front and back
- Zoned reverse-cycle air conditioning
- Spacious home theatre room with front acces