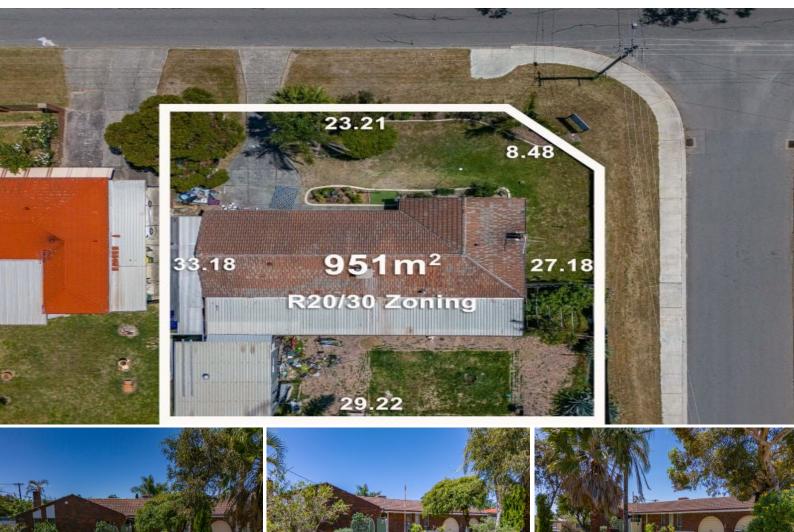

## **HUGE INVESTMENT OPPORTUNITY!**

Mr Maddington Eben Thomas, is proud to present this outstanding investment

opportunity at 10 Clovertree Street Maddington! This magnificent 951 sqm block zoned R20/30 is a potential 3 lot subdivision opportunity for the astute investor!

Built in 1977, the property comprises a 3-bedroom, 1-bathroom double brick home offering comfort for its occupants, making it easy to secure tenants and generate income while pursuing subdivision or building.