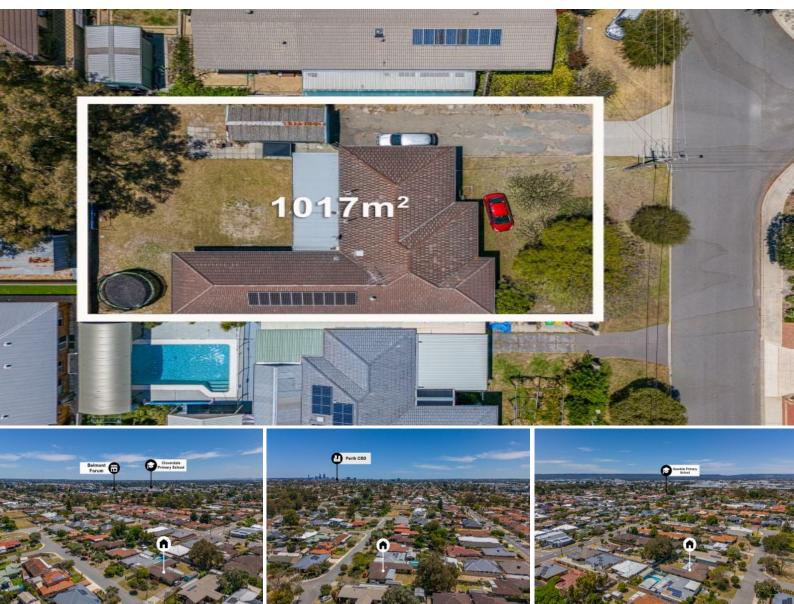

13 Connaughton Street Kewdale, WA

## MEGA BLOCK WITH A MEGA HOME IN THE CITY OF OPPORTUNITY!!

It's not a typo, this property does boast a sprawling 1017 sqm block with current R20 zoning, and an impressively large home! The location is unmatched, only a short walk away from Tomato Lake and a short drive to Belmont Forum!