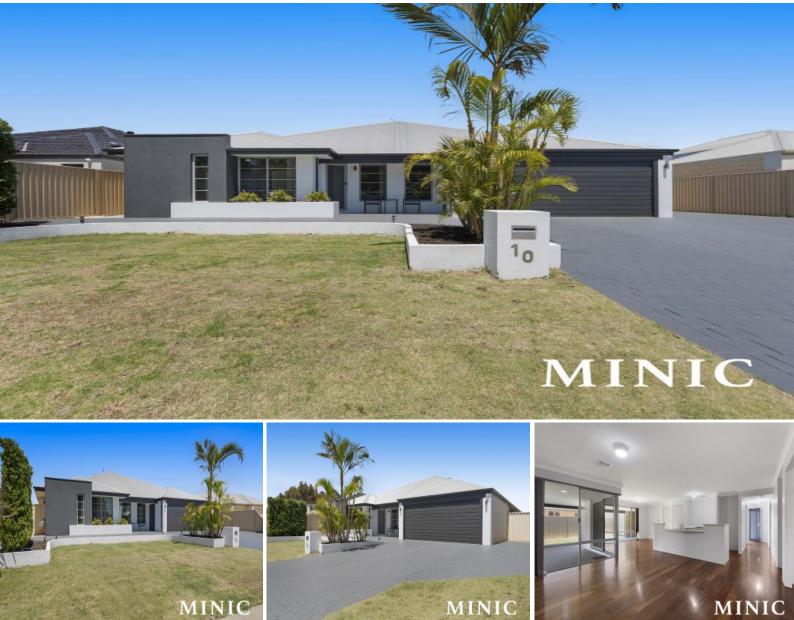

## Charming Byford Residence with Parkland Views

Positioned beautifully opposite serene parklands and surrounded by quality homes, this impressive 4-bedroom, 2-bathroom home in Byford offers convenience and style in equal measure. With a double lock-up garage and side access to the backyard, the property features an easy-care front garden, water-wise synthetic grass in the rear, and a generous garden space ideal for family enjoyment. The expansive alfresco area under the main roof and a large garden shed add functionality and appeal to this family-friendly home.

Features:

- 600m? block
- Positioned opposite parklands and surrounded by quality homes
- 4 bedrooms, 2 bathrooms
- Double lock-up garage with side access for caravan, boat, or trailer
- Easy-care front garden
- Large 3.3m x 3.3m garden shed