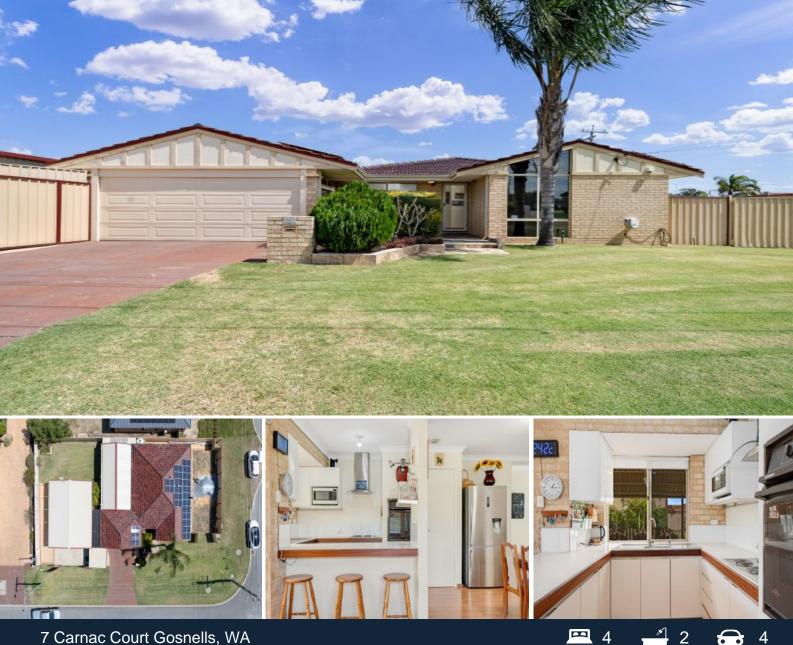

## HUGE STREETFRONT WORKSHOP!! FAMILY HOME!! CORNER BLOCK!! EVERYTHING YOU NEED!!

This is truly a unique opportunity to own a 672 sqm corner block that has had every square metre utilised! From the stunning family home, to the enormous powered workshop that faces Carnac Court, this is a home that you do not want to miss out on!

Features include:

- Prime 672 sqm block with Corner lot density bonus of R30 (STCA)
- Great sized family home and an enormous workshop!
- Plenty of parking for all
- Expansive outdoor entertaining area
- Powered workshop with streetfront access
- Convenient location only a short walk away from public transport, schools, Ampol, and a short drive away from shops, train station, p