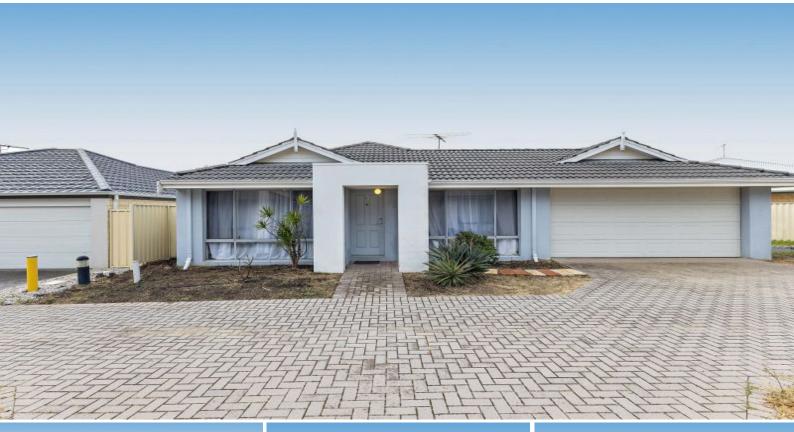

## 10/24 Tait Street Armadale, WA

## Investor's Dream A High-Yield Property in a Growing Area!

This home is packed with features to make life comfortable and stylish: built-in robes in all four spacious bedrooms, sleek bathrooms (including an ensuite), quality window treatments, and gorgeous timber flooring throughout. Stay cozy in winter and cool in summer with two reverse-cycle air conditioning units, and enjoy the convenience of a double remote garage with a handy shopper's entry. The low-maintenance courtyard and gardens mean more time enjoying life and less time on upkeep!

## Features:

- -4 bedroom and 2 bathroom property
- -Spacious lounge at the front for relaxation
- -Expansive open-plan family and dining area at the rear for entertaining
- -Large undercover patio for private outdoor gatherings
- -Built-in robes in all four spacious bedrooms
- -Spacious double car garage.
- -Low-maintenance courtyard and gardens for ea