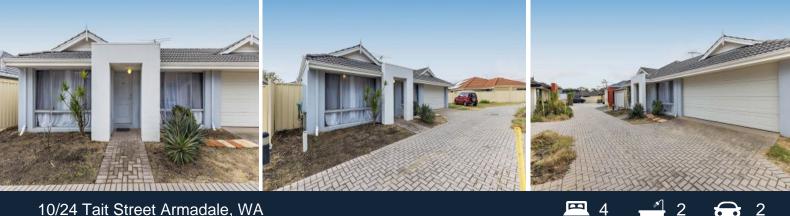

## 10/24 Tait Street Armadale, WA

## Investor's Dream A High-Yield Property in a Growing Area!

This home is packed with features to make life comfortable and stylish: built-in robes in all four spacious bedrooms, sleek bathrooms (including an ensuite), quality window treatments, and gorgeous timber flooring throughout. Stay cozy in winter and cool in summer with two reverse-cycle air conditioning units, and enjoy the convenience of a double remote garage with a handy shopper's entry. The low-maintenance courtyard and gardens mean more time enjoying life and less time on upkeep!

## Features:

- -4 bedroom and 2 bathroom property
- -Spacious lounge at the front for relaxation
- -Expansive open-plan family and dining area at the rear for entertaining
- -Large undercover patio for private outdoor gatherings
- -Built-in robes in all four spacious bedrooms
- -Spacious double car garage.
- -Low-maintenance courtyard and gardens for ea