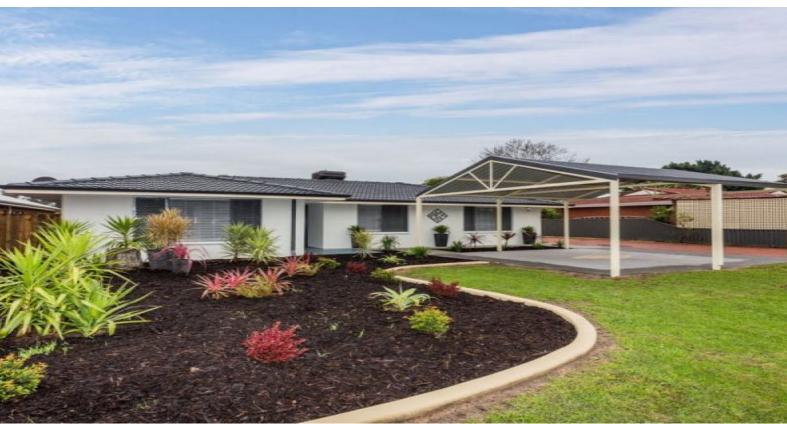

## 57 Alderley Square Wilson, WA

\$680 pw

## STUNNING HOME IN RIVERSIDE SUBURB!

View to appreciate this stunning 3 bedroom, 1 bathroom home in a gorgeous circular street with its very own park as your backdrop.

- ? Freestanding gable roofed double carport
- ? Upon entering the home there is a wide entry foyer with jarrah floorboards
- ? Huge sized lounge room with slated blinds and negus gas points
- ? Renovated kitchen/dining area with stainless steel appliances incl stainless steel sink with flickmixer, gas hot plate with matching range hood, dedicated pantry with soft closing cupboards and drawers
- ? Lovely bathroom with separate bath & shower
- ? Renovated laundry with built in cupboards including linen closet
- ? Large outdoor alfresco area mostly under cover
- ? Ducted evaporative air conditioning throughout
- ? Alarm system
- ? Gas storage HWS
- ? Garden shed