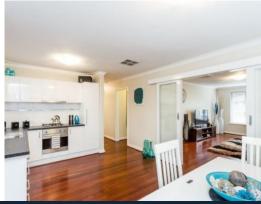

## STUNNING HOME IN RIVERSIDE SUBURB!

View to appreciate this stunning 3 bedroom, 1 bathroom home in a gorgeous circular street with its very own park as your backdrop.

- ? Freestanding gable roofed double carport
- ? Upon entering the home there is a wide entry foyer with jarrah floorboards
- ? Huge sized lounge room with slated blinds and negus gas points
- ? Renovated kitchen/dining area with stainless steel appliances incl stainless steel sink with flickmixer, gas hot plate with matching range hood, dedicated pantry with soft closing cupboards and drawers
- ? Lovely bathroom with separate bath & shower
- ? Renovated laundry with built in cupboards including linen closet
- ? Large outdoor alfresco area mostly under cover
- ? Ducted evaporative air conditioning throughout
- ? Alarm system
- ? Gas storage HWS
- ? Garden shed