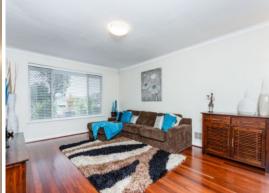

## STUNNING HOME IN RIVERSIDE SUBURB!

View to appreciate this stunning 3 bedroom, 1 bathroom home in a gorgeous circular street with its very own park as your backdrop.

- ? Freestanding gable roofed double carport
- ? Upon entering the home there is a wide entry foyer with jarrah floorboards
- ? Huge sized lounge room with slated blinds and negus gas points
- ? Renovated kitchen/dining area with stainless steel appliances incl stainless steel sink with flickmixer, gas hot plate with matching range hood, dedicated pantry with soft closing cupboards and drawers
- ? Lovely bathroom with separate bath & shower
- ? Renovated laundry with built in cupboards including linen closet
- ? Large outdoor alfresco area mostly under cover
- ? Ducted evaporative air conditioning throughout
- ? Alarm system
- ? Gas storage HWS
- ? Garden shed