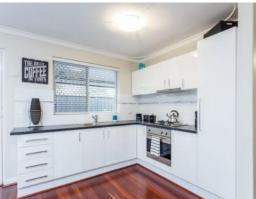

## STUNNING HOME IN RIVERSIDE SUBURB!

View to appreciate this stunning 3 bedroom, 1 bathroom home in a gorgeous circular street with its very own park as your backdrop.

- ? Freestanding gable roofed double carport
- ? Upon entering the home there is a wide entry foyer with jarrah floorboards
- ? Huge sized lounge room with slated blinds and negus gas points
- ? Renovated kitchen/dining area with stainless steel appliances incl stainless steel sink with flickmixer, gas hot plate with matching range hood, dedicated pantry with soft closing cupboards and drawers
- ? Lovely bathroom with separate bath & shower
- ? Renovated laundry with built in cupboards including linen closet
- ? Large outdoor alfresco area mostly under cover
- ? Ducted evaporative air conditioning throughout
- ? Alarm system
- ? Gas storage HWS
- ? Garden shed