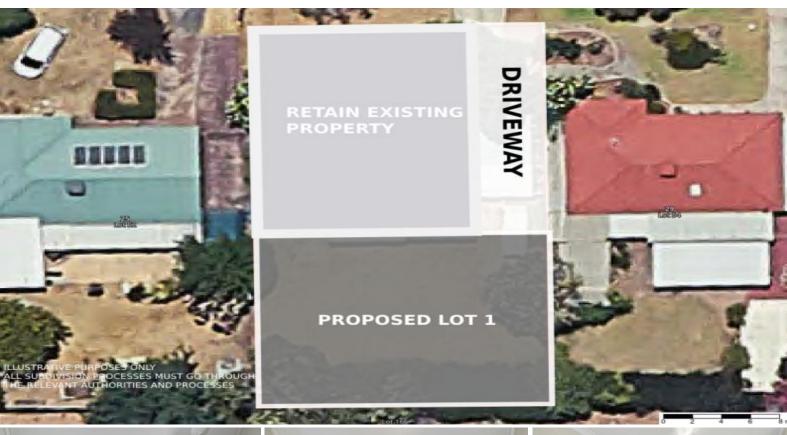

## POTENTIAL RETAIN AND BUILD! GORGEOUS 3 BY 1 HOME! ZONED R15/25!!

A fantastic opportunity to secure a great property with the possibility of subdividing the back block and retaining the existing 3 bedroom and 1 bathroom family home!

Boasting a sprawling 707 sqm block with R15/25 zoning and side access to the back of the property, the subdivision potential is clear as day. Step inside the spacious home to be welcomed by an expansive formal lounge flooded with natural light and continue on into the open plan kitchen and dining area. Well-equipped with stylish and contemporary fixtures, the kitchen features ample cabinetry, sleek benchtops and an electric cooktop, whilst overlooking the large backyard.