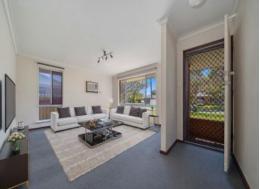

Boasting a sprawling 707 sqm block with R15/25 zoning and side access to the back of the property, the subdivision potential is clear as day. Step inside the spacious home to be welcomed by an expansive formal lounge flooded with natural light and continue on into the open plan kitchen and dining area. Well-equipped with stylish and contemporary fixtures, the kitchen features ample cabinetry, sleek benchtops and an electric cooktop, whilst overlooking the large backyard.