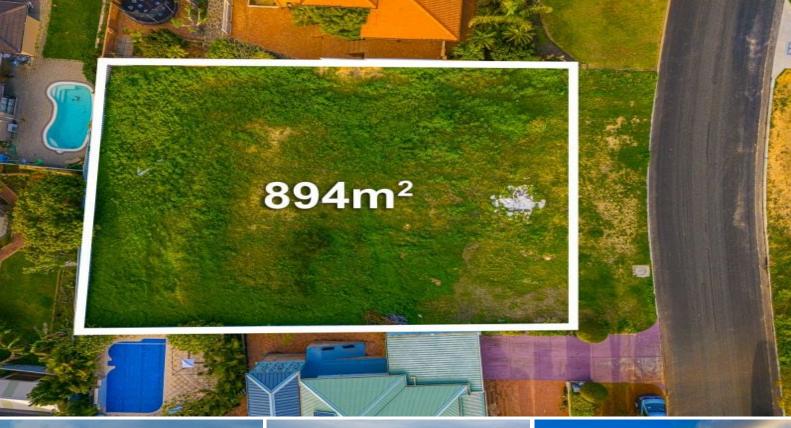

Boasting a sprawling 894 sqm block which is zoned R20, allowing for a potential duplex subdivision to build two (2) luxurious residences, or build one extravagant home to stand for generations to come.

## Features:

- 894 sqm block
- R20 Zoning (potential duplex site)
- Serene city views
- Prestigious Somerville Estate

Price: \$UNDER OFFER !!!

**Abdullah Al Nour** 

Shivam Valdi

0414 585 120

0420 310 802