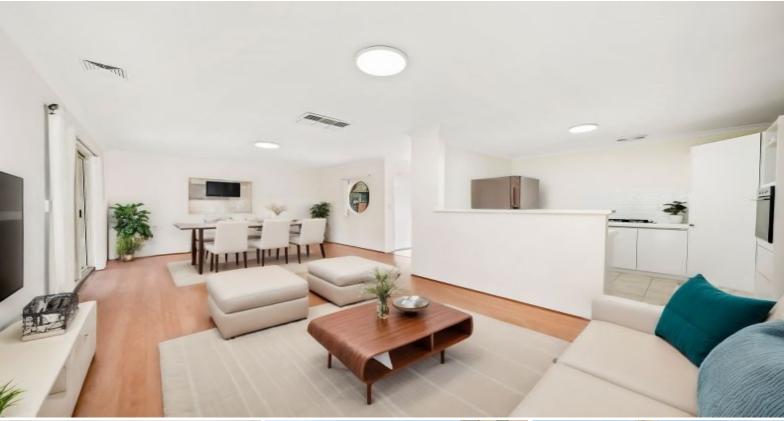

At the heart of the house, the kitchen shines with brand-new stainless-steel appliances, perfect for culinary enthusiasts. It seamlessly connects to a spacious open-plan living area, which is bathed in natural light, creating a warm and inviting atmosphere.

## FEATURES INCLUDE:

- Spacious master bedroom with massive built-in robes
- Stylish family bathroom with new tapware
- Light and bright open plan living
- Beautiful low maintenance backyard facing t

**Price**: \$UNDER OFFER BY RAFAEL RODRIGUEZ!