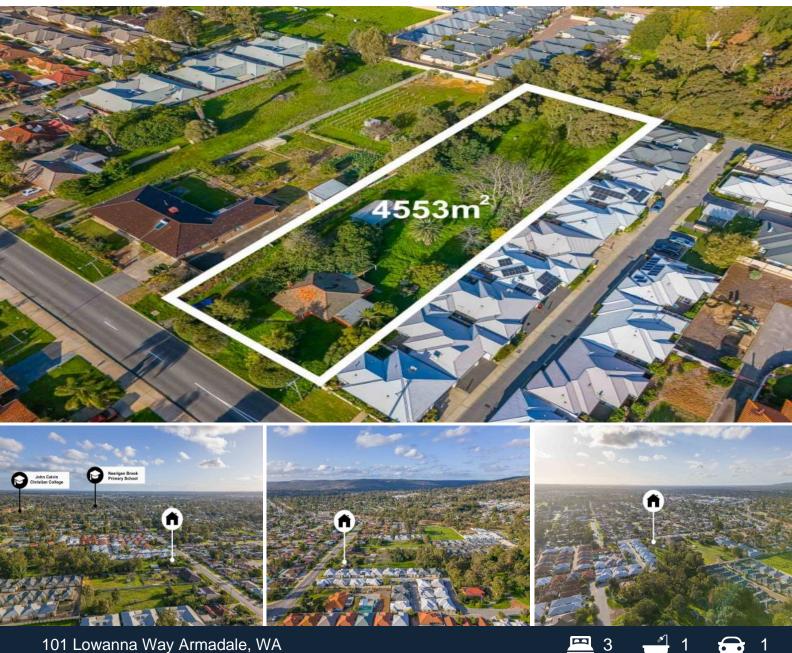

## SUPERSIZED POTENTIAL!! BLOCK WITH SUPER

Hold on to something and don't fall off your chair, this is an opportunity to secure a whopping 4553 sqm with R15/40 zoning in the heart of Armadale! Boasting over an acre of land in a suburban area, this property is truly an incredible development site waiting for its lucky buyer.

On this behemoth of a block stands a 1950's home that is currently in need of renovation (and boarded up) but can be transformed back into a great sized home to rent out whilst getting your plans approved or to live in and enjoy a large backyard!

Don't wait or hesitate, create your project and Call Now!

Features include:

- Supersized 4553 sqm block
- R15/40 Zoning
- Convenient location only a short stroll awa