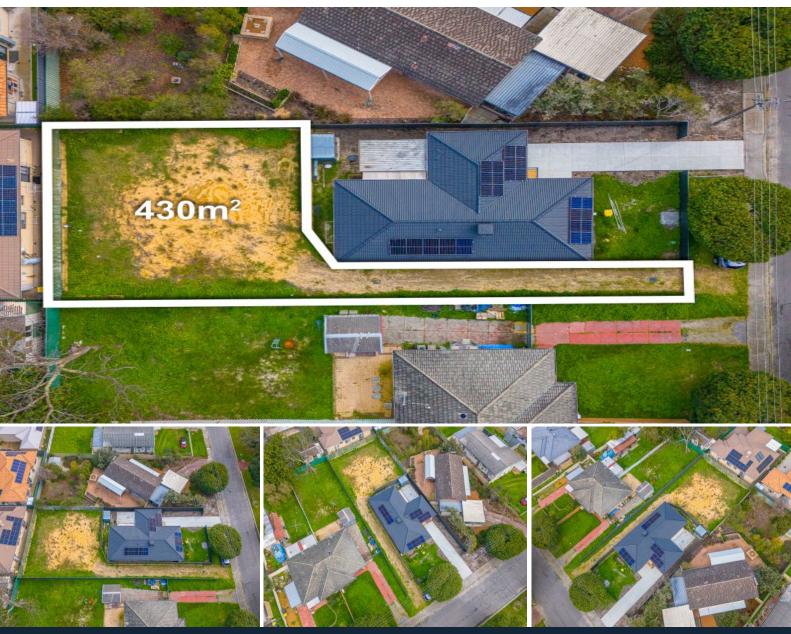

## 52A Eynesford Street Gosnells, WA

## BUILD YOUR DREAM HOME TODAY!

Here is your chance to bring your dream home to reality! An opportunity to secure a prime 430 sqm block of land that is ready to build on has arrived. With its own independent driveway access, this property is centrally situated near various schools, shops and parks such as Wirrabirra Primary School, Local supermarket up the road and Gosnells Central Precinct, while also being conveniently located near public transport, this location allows for a flexible lifestyle to suit all your needs!

Do not miss your opportunity to secure this prime 430 sqm block, call now and make your dream home a reality!

Features include:

- Prime 430 sqm block
- Independent driveway access

Disclaimer: All information contained has been prepared for advertising and marketing purposes only and is not intended to form part of