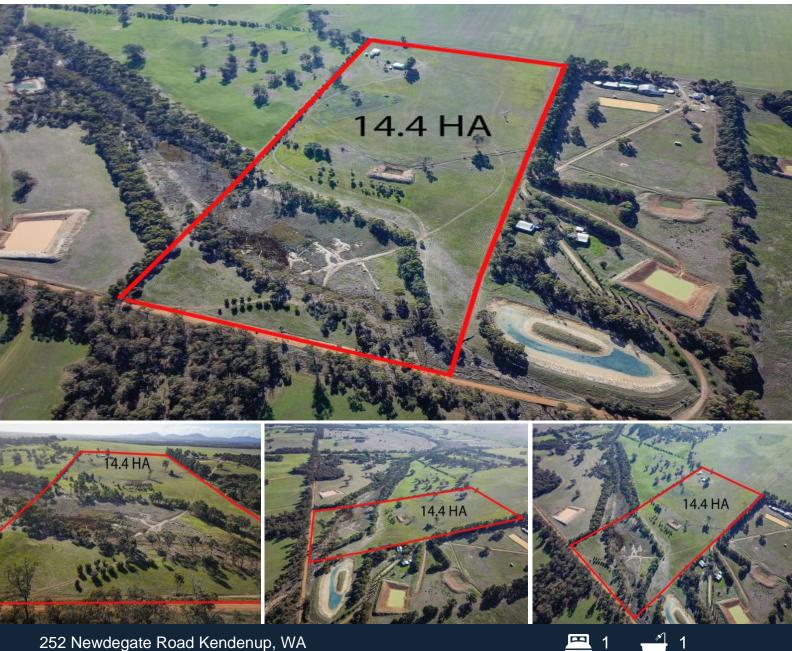

## **RURAL LIVING**

Discover the perfect rural retreat at LOT 252 Newdegate Road, Kendenup. This expansive 14.4-hectare (35-acre) block offers a unique opportunity to embrace the serenity of country living. Nestled amidst breath-taking views of the surrounding ranges, the property is equipped with two sheds, one of which features a cosy one-bedroom, one-bathroom setup-ideal for a weekend getaway or a comfortable starting point while you develop your dream homestead. With two substantial water tanks (23,500 litres and 9,000 litres), you'll have ample water supply to support various rural activities or potential agricultural ventures.

Features:

- 14.4Ha OR 35 acres!
- 1 Bedroom
- 1 Bathroom

\$UNDER OFFER BY SEAN DUNN!!!

**Sean Dunn** 0402007858