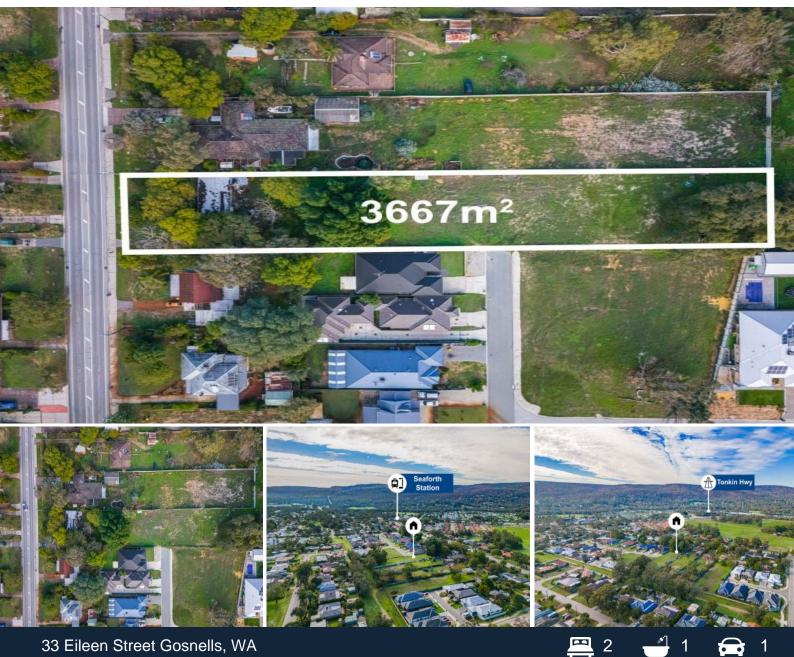

## GIGANTIC 3667 SQM - ZONED R30/40 PROPOSED R40/60!!

Here is an incredible opportunity to secure a MASSIVE 3667 sqm block - zoned R30/40 and proposed zoning R40/60 - in the heart of Gosnells, an opportunity that can not be missed! There are only a handful of blocks this large in a location so central, be quick to secure this home!

On this enormous block is an old house that is uninhabitable and is sold as is, however you are buying this property for the land anyways! Should you decide to develop this great property, there is a Local Planning Policy 3.5 that needs to be considered. A road must be built through the property that will take up a small portion of this large block and will allow you to build more street front homes.

Features include:

- Zoned R30/40 and Proposed R40/60
- Just down the road from the local train sta

**Price**: \$990000

Council Rates: \$1,220.00/year (approx)
Water Rates: \$282.60/year (approx)

**Abdullah Al Nour** 