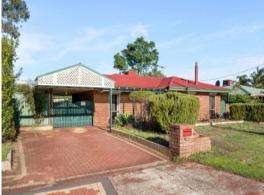

## 12 Duri Street Armadale, WA

## **INVEST NOW!!!!**

Welcome to 12 Duri Street, Armadale, a charming property set on a generous 700 square metre block with versatile R15/R25 zoning. This home features three spacious bedrooms and one bathroom, perfect for a growing family. The large sunken lounge room with a heated fireplace offers a cosy retreat for cold winter evenings, while the expansive outdoor patio provides an ideal setting for BBQs and outdoor events. With convenient access from the front carport to the backyard, this property is perfect for those needing extra space for cars, trailers, or storage.

Features:

- 3 Bedrooms
- 1 Bathroom
- Rear access from carport
- Large ample kitchen space
- 700m2 Land Size
- Large outdoor patio area

Price: \$SOLD!!

Council Rates: \$2,000.00/year (approx)
Water Rates: \$1,037.16/year (approx)