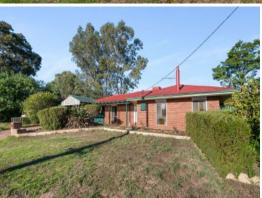

## 12 Duri Street Armadale, WA

## **INVEST NOW!!!!**

Welcome to 12 Duri Street, Armadale, a charming property set on a generous 700 square metre block with versatile R15/R25 zoning. This home features three spacious bedrooms and one bathroom, perfect for a growing family. The large sunken lounge room with a heated fireplace offers a cosy retreat for cold winter evenings, while the expansive outdoor patio provides an ideal setting for BBQs and outdoor events. With convenient access from the front carport to the backyard, this property is perfect for those needing extra space for cars, trailers, or storage.

Features:

- 3 Bedrooms
- 1 Bathroom
- Rear access from carport
- Large ample kitchen space
- 700m2 Land Size
- Large outdoor patio area

Price: \$SOLD!!

Council Rates: \$2,000.00/year (approx)
Water Rates: \$1,037.16/year (approx)