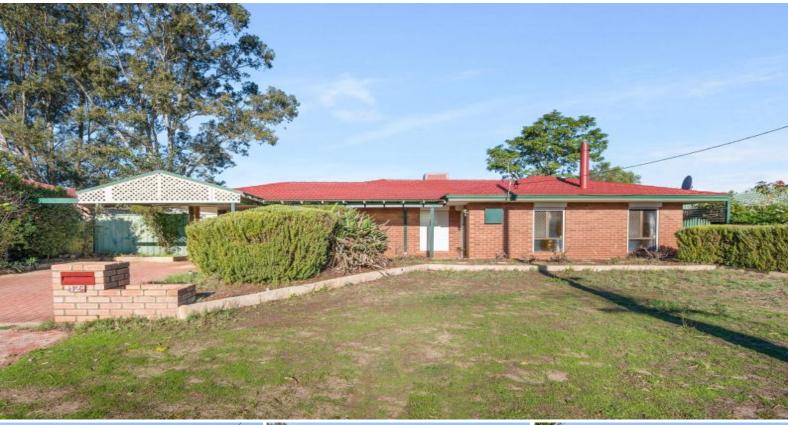

## 12 Duri Street Armadale, WA

## **INVEST NOW!!!!**

Welcome to 12 Duri Street, Armadale, a charming property set on a generous 700 square metre block with versatile R15/R25 zoning. This home features three spacious bedrooms and one bathroom, perfect for a growing family. The large sunken lounge room with a heated fireplace offers a cosy retreat for cold winter evenings, while the expansive outdoor patio provides an ideal setting for BBQs and outdoor events. With convenient access from the front carport to the backyard, this property is perfect for those needing extra space for cars, trailers, or storage.

Features:

- 3 Bedrooms
- 1 Bathroom
- Rear access from carport
- Large ample kitchen space
- 700m2 Land Size
- Large outdoor patio area

Price: \$SOLD!!

Council Rates: \$2,000.00/year (approx)
Water Rates: \$1,037.16/year (approx)