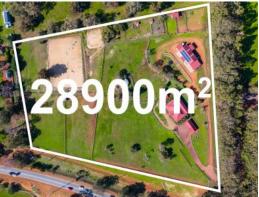

and storage, ensuring that all your riding gear is secure and accessible.

The property is equipped with six paddocks, reticulated for optimal irrigation, and four-day yards with shelters, providing ample space and protection for your horses.