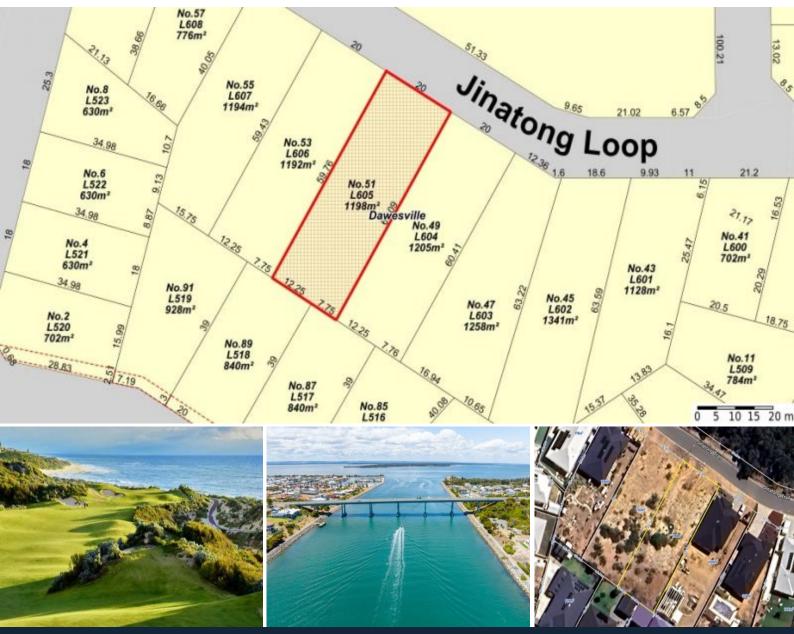

## 51 Jinatong Loop Dawesville, WA

## SECURE YOUR LIFESTYLE!! 1198 SQM!!!

A sprawling 1198 sqm block is waiting for you to build the home of your dreams, opposite a peaceful reserve, in betweens Collins Pool and the Indian Ocean, this location is unmatched and can not be missed!

Located in a peaceful pocket of the serene suburb of Dawesville, with the Peel Estuary only moments away, and a level lot that is so great in size! You will have the opportunity to build a family home with all the extras. Utilise this space and install a shed or pool if desired, or make sure you have side access to keep all the toys.

The location also allows easy access to the Peel Estuary, Pyramids Beach, the renowned Cut Golf Course plus excellent local schools.

You are not just buying an excellent and large block of land, you are buying an exceptional lifestyle!