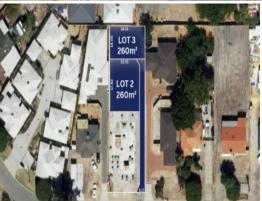

## Irreplacably Perfectly Located Blocks of Land in Queens Park

Looking to build your first home or purchase your next investment in a suburb that is highly sought after?

Presenting to you Lot 2  $\,$  - 16 Longhurst Way, Queens Park.

This e block of land is situated in an excellent neighbourhood contributing to peaceful living. The convenience is an added factor making this a confident purchase for your dream home.

Features include:

? Lot 2 - 260 sqm

? Excellent Land in ready to build condition for a 3 bed/4bed house (Subject to

Council Approval)

? Concreted driveway

? Quick access to public transportation amenities.

. 4

Price: \$UNDER OFFER BY NIK DANIEL!!!