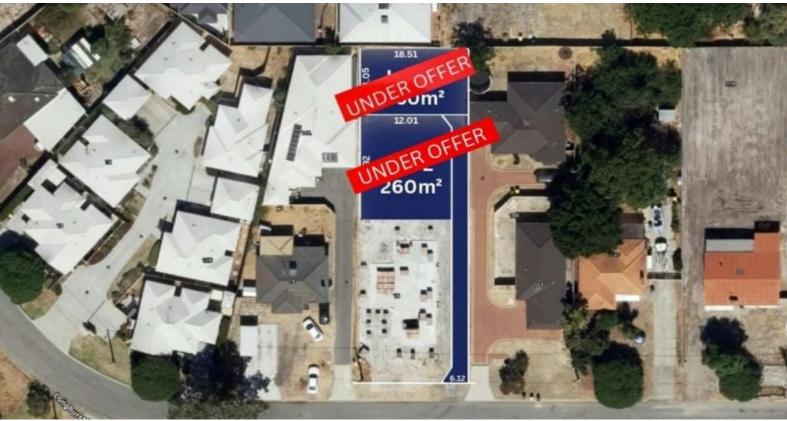

## Irreplacably Perfectly Located Blocks of Land in Queens Park

Looking to build your first home or purchase your next investment in a suburb that is highly sought after?

Presenting to you Lot 2  $\,$  - 16 Longhurst Way, Queens Park.

This e block of land is situated in an excellent neighbourhood contributing to peaceful living. The convenience is an added factor making this a confident purchase for your dream home.

Features include:

? Lot 2 - 260 sqm

? Excellent Land in ready to build condition for a 3 bed/4bed house (Subject to

Council Approval)

? Concreted driveway

? Quick access to public transportation amenities.

. 4

Price: \$UNDER OFFER BY NIK DANIEL!!!