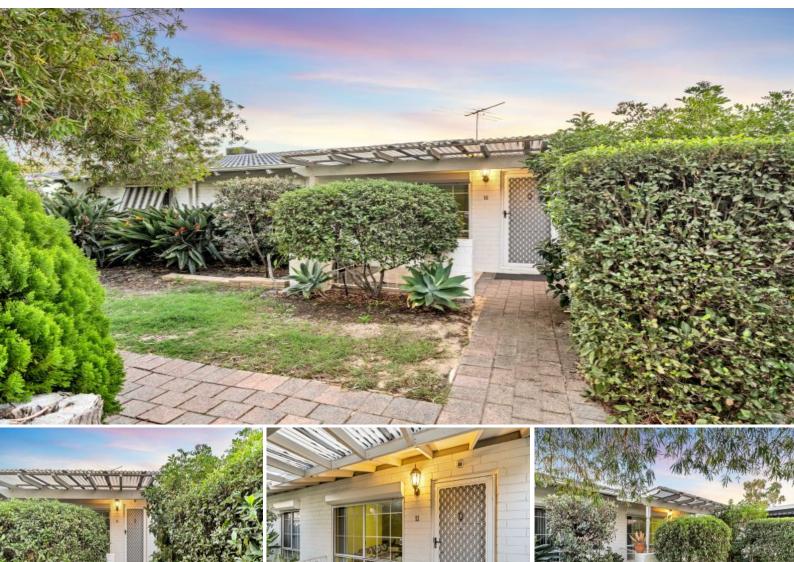

11/9 Manley Street Cannington, WA

1

## RENOVATED UNIT WITH CHARACTER

Looking for your perfect cosy first home that is optimally located? Look no further than this. Introducing to you 11/9 Manley Street, Cannington.

Location is key with property being right opposite the Charles Treasure Park making it relaxing for your evening walks or a place to play with your kids. Location also offers the convenience of getting around major lifestyle amenities, Westfield Carousel, CBD or the Perth airport this property makes this an attractive and definite buy.

## Property features:

- 2 bedrooms; 1 bathroom and 1 car park
- Roller shutters equipped
- Located at the rear of the complex
- Enclosed alfresco courtyard along with a well sized backyard
- Located right opposite Charles Treasure Park