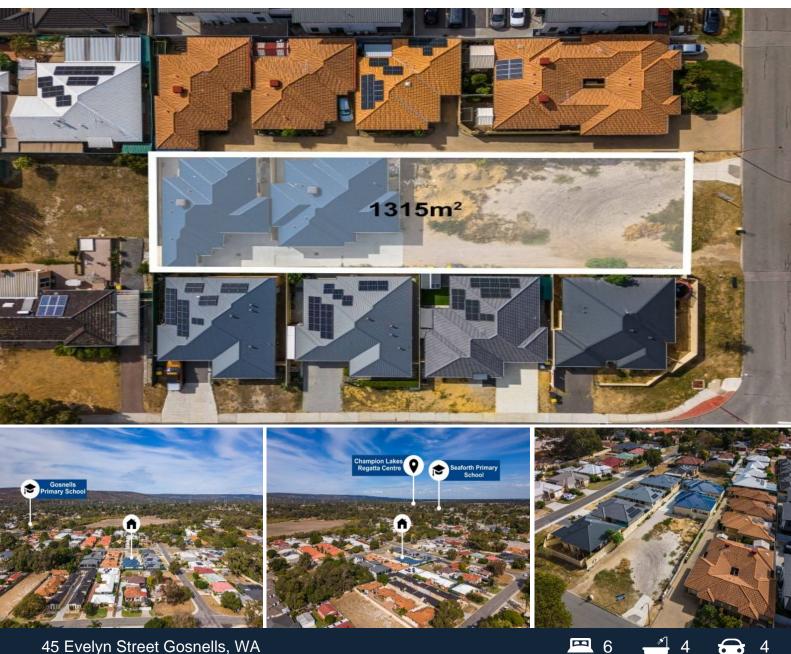

## COMPLETE THE PROJECT AND CASH IN!!!

Here is an amazing opportunity to secure a development project that has already been half done for you! Sitting on a whooping 1315sqm block, with two units already built and the option to further develop another 2 blocks, this is a fantastic opportunity waiting for you to pursue!

Features include:

-1315 cam block zoned R30/40 and proposed R40/60 with previo

www.minic.com.au

| Dulass |  |
|--------|--|
| Price: |  |

\$1500000

Council Rates: \$2,900.00/year (approx)

**Abdullah Al Nour** 0414 585 120 Shivam Valdi 0420 310 802