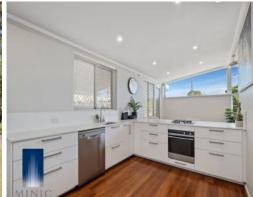

## YOU WONT FIND BETTER!

From the moment you step inside this home you will be impressed!

This little beauty showcases a designer kitchen with granite bench tops, stainless steel appliances and ample storage overlooking a light and bright living area.

## FEATURES:

- \*2 Spacious bedrooms
- \*Stylish bathroom
- \*Designer kitchen

Price:

\$650 pw