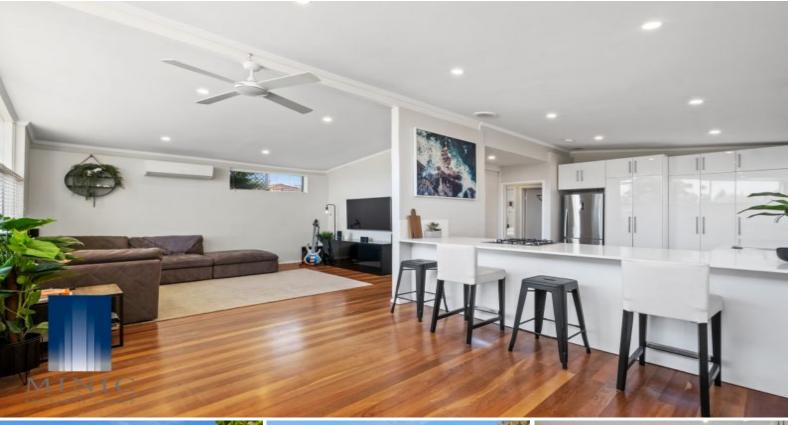

## YOU WONT FIND BETTER!

From the moment you step inside this home you will be impressed!

This little beauty showcases a designer kitchen with granite bench tops, stainless steel appliances and ample storage overlooking a light and bright living area.

A spacious alfresco area providing a wealth of space to relax and host family and friends for all year round entertaining.

This warm and welcoming home also boasts stunning timber floors that flow effortlessly throughout plus 2 spacious bedrooms, stylish bathroom and has been fully renovated for comfortable living.

## FEATURES:

- \*2 Spacious bedrooms
- \*Stylish bathroom
- \*Designer kitchen

Price:

\$650 pw