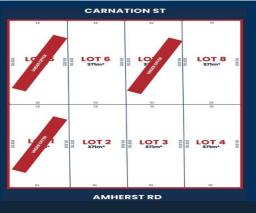

## \*WAPC Approved\*

8 Green titled, 371sqm perfectly rectangular blocks, titles to be issued around June - July

Lot 1 - 371sqm (under contract)

Lot 2 - 371sqm

Lot 3 - 371sqm

Lot 4 - 371sqm

Lot 5 - 371sqm (under contract)