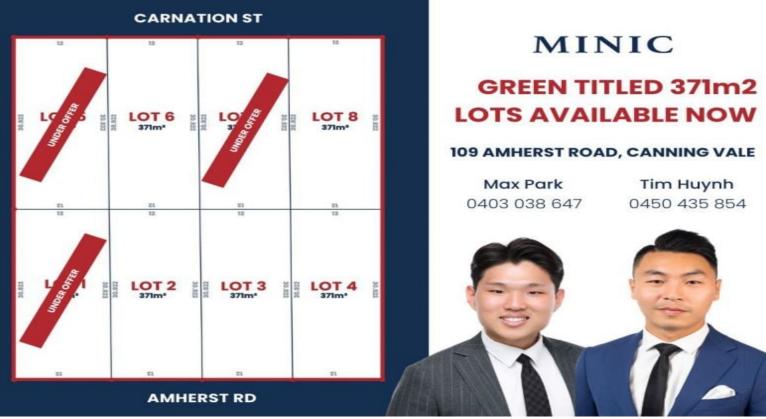

## \*WAPC Approved\*

8 Green titled, 371sqm perfectly rectangular blocks, titles to be issued around June - July

Lot 1 - 371sqm (under contract)

Lot 2 - 371sqm

Lot 3 - 371sqm

Lot 4 - 371sqm

Lot 5 - 371sqm (under contract)

Price: \$UNDER OFFER!!

**Max Park** 0403 038 647

**Tim Huynh** 0450 435 854

Prest location, within the Campbell Primary School catchment, close