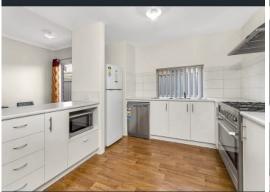

At the heart of the home, an open-plan living and dining room awaits, perfect for daily activities or entertaining guests. Adjacent to this, the kitchen comes equipped with stainless-steel appliances, ample storage, and a handy island bench for easy meal preparation.