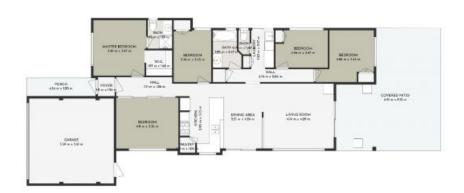

## HIDDEN GEM IN BEST PART OF BECHENHAM

410 RAILWAY PARADE BECKENHAM

Sitting on a 541 sqm of land and located in the best area of Maddington. This beautiful property is built in 2003 with 5 large bedrooms and 2 beautiful bathrooms.

Featuring a spacious and open floorplan with multiple living areas, nice big kitchen great for cooking, big bedrooms, and ample space, this is a rarity in Beckenham.

Price:

Features include:

- 5 Bedrooms
- 2 bathroom with separate toilet
- 1 living areas
- 2 Car Parking
- 541sqm Green Title Block

## **Sabrina Minic**

0433 299 908

From the moment you sten into

GROSS INTERNAL AREA
FLOOR 1: 133 m2
EXCLUDED AREAS: GARAGE: 32 m2, SHED: 6 m2, PORCH: 5 m2,
COVERED PATIO: 46 m2
TOTAL: 133 m2
//titl to scale | All measurements are approximate| booking#@press-play.tv