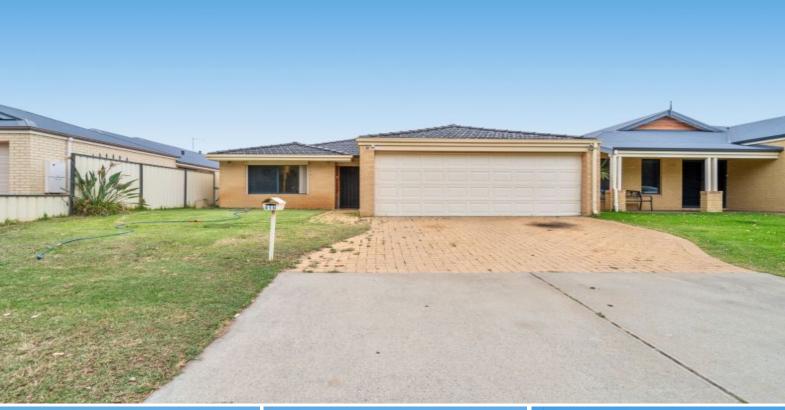

## 410 Railway Parade Beckenham, WA

**=** !

\$SOLD!!

## HIDDEN GEM IN BEST PART OF BECHENHAM

410 RAILWAY PARADE BECKENHAM

Sitting on a 541 sqm of land and located in the best area of Maddington. This beautiful property is built in 2003 with 5 large bedrooms and 2 beautiful bathrooms.

Featuring a spacious and open floorplan with multiple living areas, nice big kitchen great for cooking, big bedrooms, and ample space, this is a rarity in Beckenham.

Price:

Features include:

- 5 Bedrooms
- 2 bathroom with separate toilet
- 1 living areas
- 2 Car Parking
- 541sqm Green Title Block