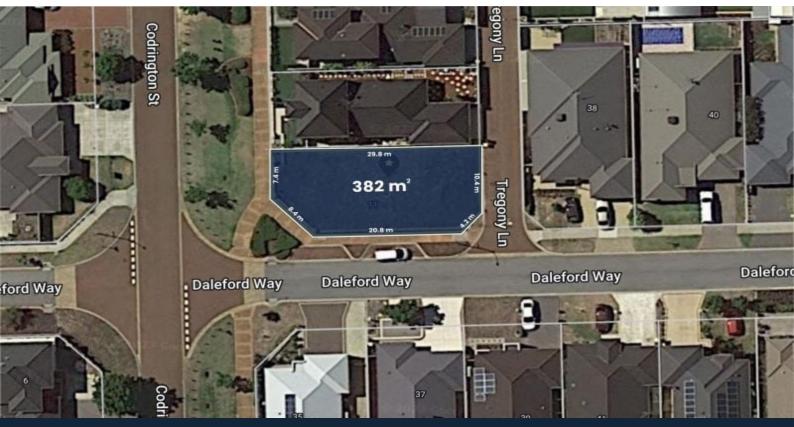

## 11 Codrington Street Southern River, WA

## Build your future here!

Discover the perfect canvas for your dream home on this exclusive 382 sqm block of land in the heart of Southern River. Nestled in a thriving community with a harmonious blend of nature and modern conveniences, this parcel of land presents an unparalleled opportunity for those seeking a contemporary lifestyle in a serene setting.