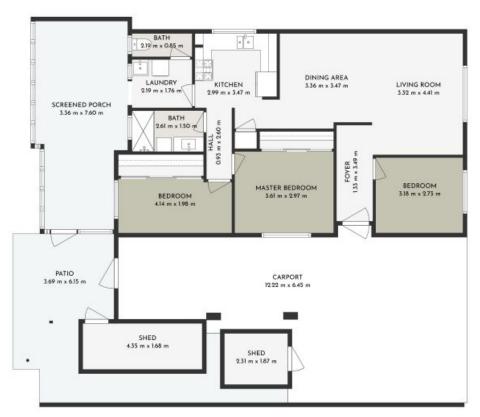

## **Shivam Valdi**

0420 310 802

GROSS INTERNAL AREA
FLOOR 1: 88 m2
EXCLUDED AREAS: CARPORT: 59 m2, SHEE: 11 m2, PATIO: 25 m2,
SCREENED PORCH: 23 m2
TOTAL: 88 m2
Not to scale | All measurements are approximately backings@press-play.tw