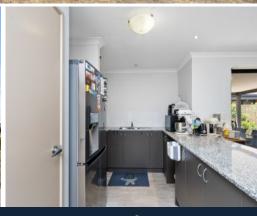

## Property Features Include;

- Spacious master bedroom with a stunning en-suite and walk-in robe
- -Two other bedrooms with built-in robes
- Chef's kitchen with stone bench tops, stainless steel appliances and plenty of storage space
- -Open plan kitchen, living and dining area
- Extra private theater room
- Prime location, being within the Campbell P