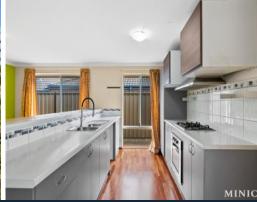

all

Interior Features: Upon entering, you are greeted by a spacious and elegantly designed living space, covering162 sqm internally. The interior is thoughtfully crafted with modern fixtures and finishes, creating an atmosphere of contemporary sophistication. The open-plan living and dining area is bathed in natural light, creating a warm and inviting ambiance.