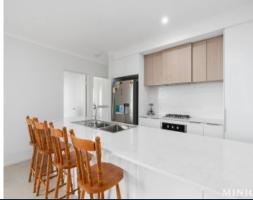

Stepping inside, you'll be captivated by the seamless flow of the open-concept living spaces. Natural light pours in through strategically placed windows, creating an inviting atmosphere throughout the day. The interior design embraces a neutral color palette with subtle pops of color, creating a cozy ambiance that is both modern and timeless.

Property Features Include;

- Spaciously sized master bedroom, equipped with a luxurious ensuite and expansive built-in robe
- Open plan living/kitchen/dining area
- Culinary kitchen with top-of-the-line appli