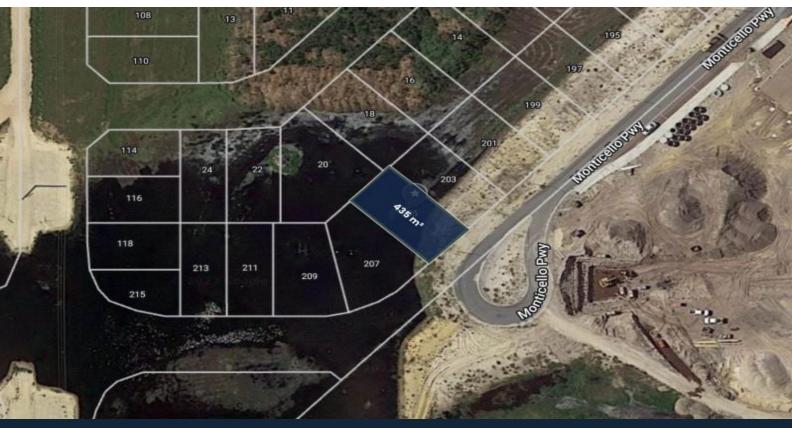

## 205 Monticello Parkway Piara Waters, WA

## Your Perfect Land Investment !!

Don't miss out on this extraordinary chance to acquire a spacious 435sqm land parcel in the highly sought-after suburb of Piara Waters. This exceptional property offers exceptional value for investors with foresight or astute buyers seeking to secure prime real estate in one of Perth's most luxurious suburbs.

## Features:

- 435sqm block
- Excellent investment opportunity
- Strategically located amongst quality homes and tranquil parklands
- 350m away from St John Bosco College
- Easy access to the major roads such as Nicholson Road, and Armadale Road