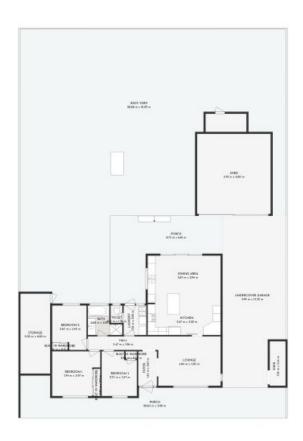

## **Sabrina Minic**

0433 299 908

GROSS INTERNAL AREA
FLOOR 1: 170 m2

EXCLUDED AREAS: UNDEFINED: 4 m2, SHED: 40 m2, STORAGE: 14 m2,
PORCH: 45 m2, BACK YARD: 301 m2, LOW CEILING: 36 m2
TOTAL: 170 m2
Not to scale | All measurements are approximate| bookings@press-play.tx