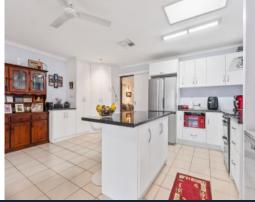

## ONCE AGAIN THE MADDINGTON KNIGHTS presenting you this beautiful house with

Set in a quiet cul-de-sac location this charismatic home has comfort, style and convenience.

Completed in 1977 this easy living home boasts open plan living, a spacious kitchen, and a large wrap around patio entertaining area with separate rear access where you can garage boats or large cars.

- \* Built in 1977
- \* Brick & Tile
- \* Three bedrooms
- \* One bathrooms
- \* Beautiful front appeal
- \* Main bedroom with ensuite & build in robe
- \* Ducted air-conditioning

Price: \$SOLD!!!