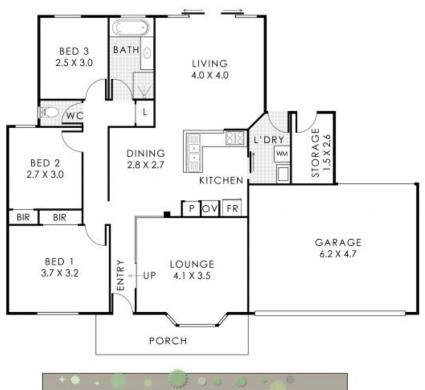

Property Features Include;

- Spacious master bedroom equipped with built-in robe
- Two other bedrooms with ample space to relax and unwind.
- Open-plan kitchen and dining area, as well as a sunken lounge.
- Well appointed bathroom
- Low maintenance backyard

## 2/3 Bridges Road, Melville

Residence 103m² Porch 8m² Garage 29m² Storage 4m²
Total Area 144m² Total Lot Size 267m²

MINIC PROPERTY GROUP