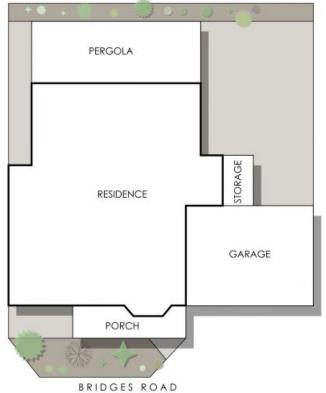

## 2/3 Bridges Road, Melville

Residence 103m² Porch 8m² Garage 29m² Storage 4m²
Total Area 144m² Total Lot Size 267m²

MINIC PROPERTY GROUP