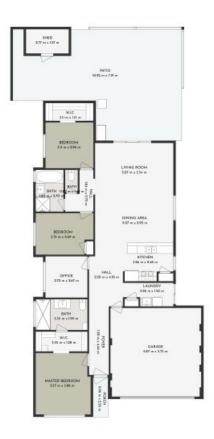

## 8 Bantry Drive Maddington, WA

## The Maddington Knights

Sitting on a 360sqm of land and located in the best area of Maddington. This beautiful property is built in 2012 with 4 large bedrooms and 2 beautiful bathroom.

Featuring a spacious and open floorplan with a beautifull living areas, nice big kitchen great for cooking, big bedrooms and ample space, this is a rarity in Maddington.

## Features include:

- 4 Bedrooms
- 2 bathroom with separate toilet
- 1 large living areas
- 2 Car Parking
- 360sqm Green Title Block
- Built in 2012
- Open Plan Kitchen, Dining and Living
- Separate Lounge

## **Sabrina Minic**

0433 299 908

From the moment you sten int

GROSS INTERNAL AREA FLOOR 1: 129 m2 EXCLUDED AREAS: SHED: 4 m2, GARAGE: 34 m2, PORCH: 2 m2, PATIC: 60 m2 TOTAL: 129 m2 Not to scale | All measurements are approximatel backings@press-play.tv