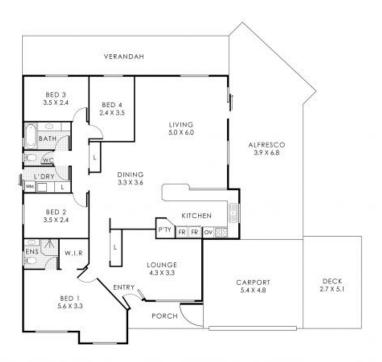

## 26 Tincurrin Drive, Southern River

Residence  $147m^2$  | Verandah  $27m^2$  | Alfresco  $40m^2$  | Carport  $26m^2$  | Deck  $14m^2$  | Porch  $6m^2$  Total Area  $260m^2$ 

This footgrains for Bullandorn purcease only to show the layest of the property. Writin view yellow has been made to see the occurry of this loop bins of insequencements and only of the inflandation account for world frictimes or send raise under enses. Oth Charafter will not be hald fable on separate for any ereat, making, inflandations or and or any ereat, making to be hald foot place. Not to use of the property of the p