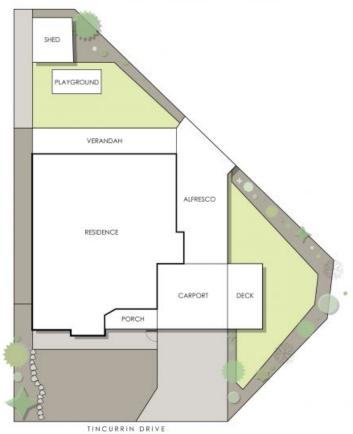

## 26 Tincurrin Drive, Southern River

Residence  $147m^2$  | Verandah  $27m^2$  | Alfresco  $40m^2$  | Carport  $26m^2$  | Deck  $14m^2$  | Porch  $6m^2$  Total Area  $260m^2$ 

This footgrains for Bullandorn purcease only to show the layest of the property. Writin view yellow has been made to see the occurry of this loop bins of insequencements and only of the inflandation account for world frictimes or send raise under enses. Oth Charafter will not be hald fable on separate for any ereat, making, inflandations or and or any ereat, making to be hald foot place. Not to use of the property of the p