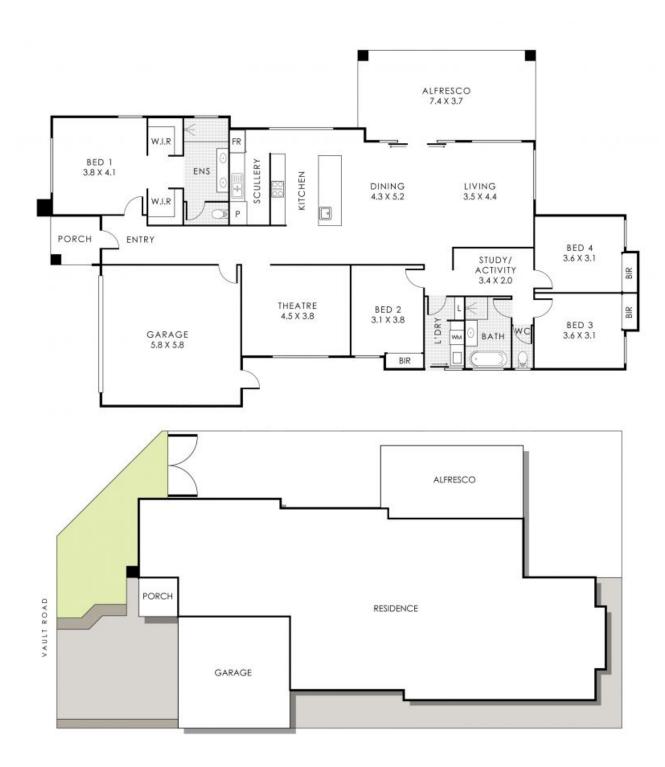

Property Features Include;

- Master bedroom with a his and hers walk-in robe and a double vanity
- three minor bedrooms with built-in robes
- Luxurious kitchen equipped with the top-of-the-line appliances, with a stylish scullery
- Open plan kitchen, family, and meals area
- Ducted reverse cycle aircon system

## 11 Vault Road, Southern River

Residence  $117m^2$  | Garage  $21m^2$  | Porch  $2m^2$  | Alfresco  $18m^2$  | Total Area  $158m^2$  |

11 Vault Road

Southern River, WA