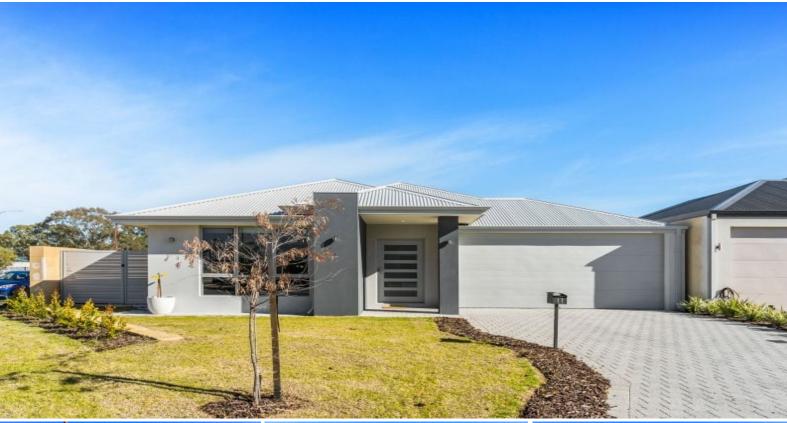

## 11 Vault Road Southern River, WA

## Your Dream Home Awaits!

If you enjoy the feeling of space and love to entertain family and friends, you will be absolutely enamored with everything this family home has to offer. Step inside and be greeted by an expansive interior that exudes a sense of openness and grandeur. The lovely high ceilings throughout the home add to the overall feeling of spaciousness, creating an inviting atmosphere for both relaxation and social gatherings.

Property Features Include;

- Master bedroom with a his and hers walk-in robe and a double vanity
- three minor bedrooms with built-in robes
- Luxurious kitchen equipped with the top-of-the-line appliances, with a stylish scullery
- Open plan kitchen, family, and meals area
- Ducted reverse cycle aircon system