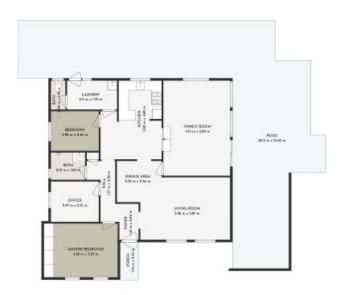

## **NEST OR INVEST**

The Maddington Knights are presenting you one of best opportunity to own a home in the heart of Maddington.

The property is sitting on 682smq of land and 130smq under the roof this original three-bedroom one bathroom home is filled with character and suitable to first home buyers and investors. This property is located in the heart of Maddington near the Maddington shopping centre, Maddington train station and close to Gosnells shopping centre and bus stop only distance away.

## **Sabrina Minic**

0433 299 908

GROSS INTERNAL AREA
FLOOR 1: 128 m2
EXCLUDED AREAS: PATIO: 311 m2, PORCH: 3 m2
TOTAL: 128 m2
kit to scale I All measurements are approximately backings@press-play.tv