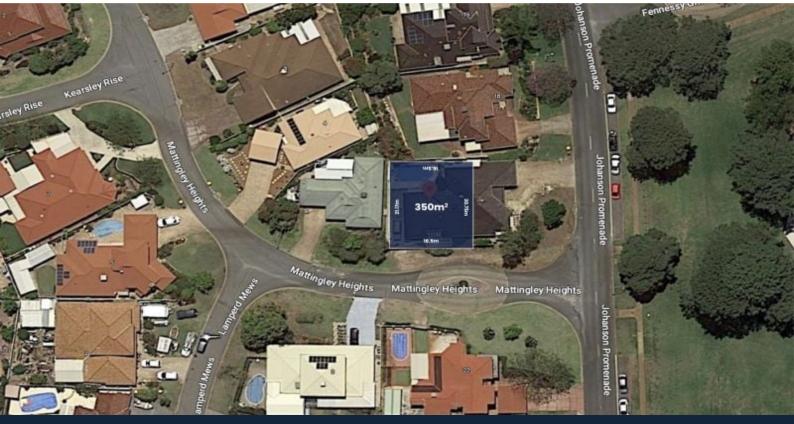

## 2A Mattingley Heights Murdoch, WA

## Start building right away!

This is an excellent opportunity to purchase one of these premium 350 sqm, street front building blocks in the heart of Murdoch overlooking Bert Jeffrey Park.

This sensational block is a one in a lifetime opportunity, situated only 200m to Corpus Christi College & Murdoch University, plus convenient & easy access to local transport & Kwinana Freeway, making your journeys a breeze.