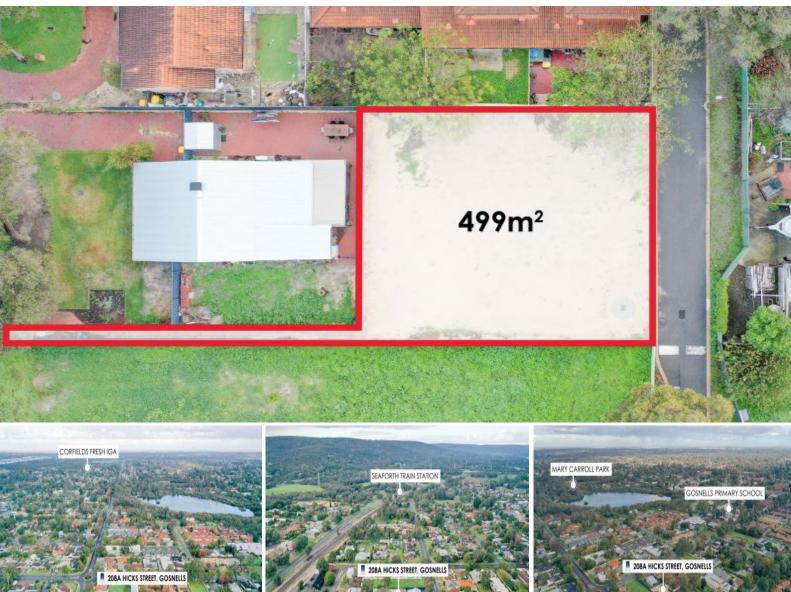

## STREET FRONT BLOCK IN THE HEART OF GOSNELLS

Here is your chance to bring your dream home to reality! An opportunity to secure a prime 499 sqm block of land that is ready to build on has arrived . With access through Shoemaker Lane, this property is centrally situated near various schools, shops and parks such as Gosnells Primary School, Mary Carroll Park and Corfield Fresh IGA while also being conveniently located near public transport, this location allows for a flexible lifestyle to suit all your needs!

Do not miss your opportunity to secure this prime 499 sqm block, call now and make your dream home a reality!

Features include:

- Prime 499 sqm block
- Street front block with access via Shoemaker Lane

- Excellently situated near various amenities and facilities such as Gosnells

Primary School, Mary Carroll Park, shops, par

**Abdullah Al Nour** 0414 585 120 Shivam Valdi 0420 310 802