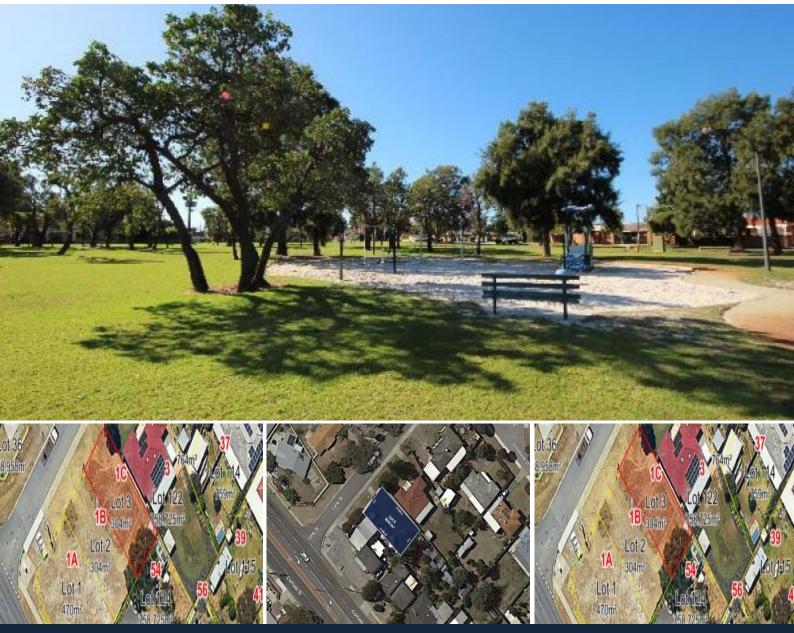

## 1C Lyne Street Gosnells, WA

## Blank Canvas, Excellent Opportunity

An opportunity to secure a centrally located lot has arrived. First home buyers, young families, downsizers, this blank canvas is ready for you to build your dream home in an excellent location with enormous prospects for the future of this suburb.

Excellently situated in a prime location only a short stroll to various amenities, schools, childcare facilities and a short drive to shops, community groups, schools and much more!

Features:

- Prime 304 sqm block of land
- Blank canvas, ready to build on
- Excellently located in a prime residential area

- Short stroll from schools, childcare centres, parks and moments away from shops, markets and various amenities

| Price: | \$SOLD!! |
|--------|----------|
|        |          |

Council Rates: \$1,110.00/year (approx) Water Rates: \$620.07/year (approx)