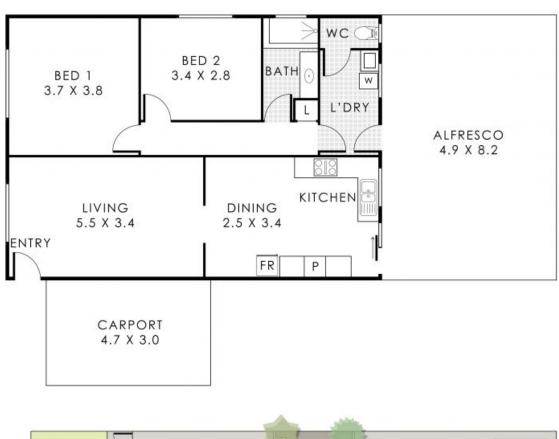

## 48A Matilda Street, Huntingdale

Internal 83m² External 40m² Carport 14m² Total Area 137m²

This floorest in the Bushardon processes only to show the layout of the process. White own well fall to a beauth reduction than the accuracy of this floor plan, of measurement, and any of their information shown one approximate interpretation only, decouvaments and test decouls on an include an concern fall would investor sorrod ones under event. (50) Central will not be test discover for one error, celebrator, indepensations or use of any information shown on the first floor point.