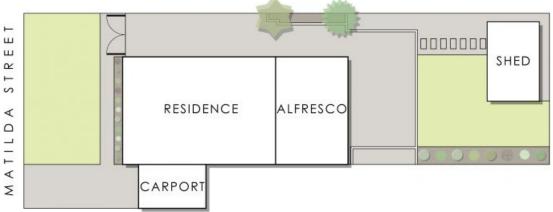

## 48A Matilda Street, Huntingdale

Internal 83m² External 40m² Carport 14m² Total Area 137m²

This floorest in the Bushardon processes only to show the layout of the process. White own well fall to a beauth reduction than the accuracy of this floor plan, of measurement, and any of their information shown one approximate interpretation only, decouvaments and test decouls on an include an concern fall would investor sorrod ones under event. (50) Central will not be test discover for one error, celebrator, indepensations or use of any information shown on the first floor point.