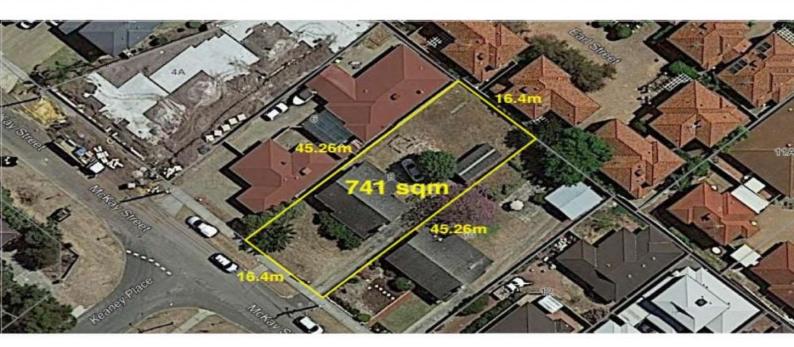

## 8 McKay Street Bentley, WA

. 2

## Blue Chip Development Site!

A rare opportunity to secure an incredible development site right in the golden triangle of Bentley. This property is underlined by a substantial 741 sqm block and in an blue chip location, making it the ultimate choice for those looking for development projects. Being a unique and exceptional opportunity, the potential for development on this property is huge, and with the right plans and permits in place, the possibilities are endless. Desirably situated within walking distance to Curtin University, Canning College, parks and Golf courses.

## Features:

- Large 741 sqm worth of land Zoned R60 plus bonus home
- Countless possibilities to potentially sub divide and develop
- Blue ribbon locale proximate to leading educational facilities

Disclaimer: All information contained has bee