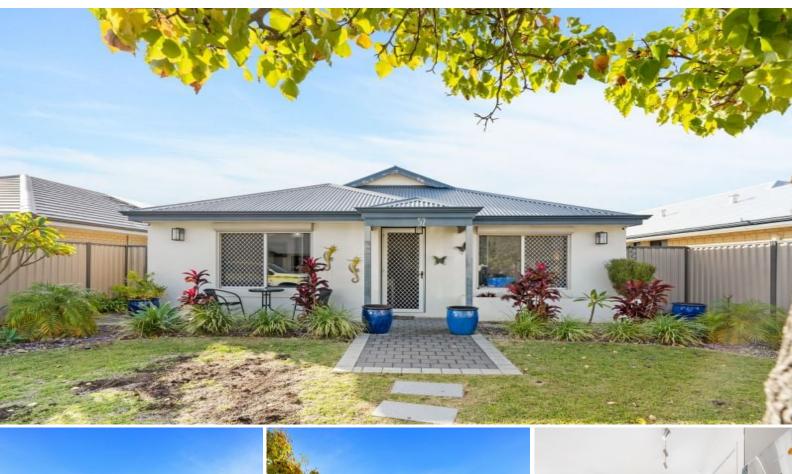

## First come, first served!

Be the first to view this stunning modern residence situated in a beautiful neighbourhood located near local parklands and close to all amenities.

Features include:

- Spacious master bedroom with walk-in robe and private en-suite
- Two generously sized minor bedrooms with built-in robes
- Stylish bathroom
- Open plan kitchen with ample cabinetry space, family and meals area
- Two Split Systems

- Spacious paved alfresco and wooden decking backyard for all year-round outdoor entertainment

-Total internal floor plan size of 140 sqm, sitting comfortably on 384 sqm block ? built in 2012

- Close proximity to Riva Primary School, Harrisdale Senior High school and local shops