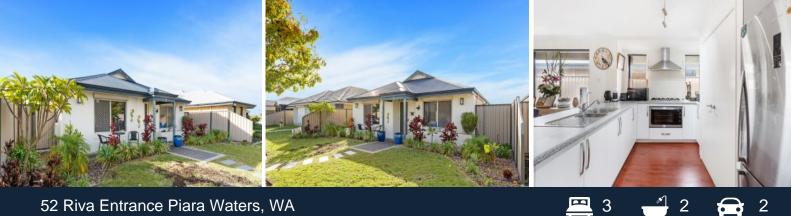

## First come, first served!

Be the first to view this stunning modern residence situated in a beautiful neighbourhood located near local parklands and close to all amenities.

Features include:

- Spacious master bedroom with walk-in robe and private en-suite
- Two generously sized minor bedrooms with built-in robes
- Stylish bathroom
- Open plan kitchen with ample cabinetry space, family and meals area
- Two Split Systems

- Spacious paved alfresco and wooden decking backyard for all year-round outdoor entertainment

-Total internal floor plan size of 140 sqm, sitting comfortably on 384 sqm block ? built in 2012

- Close proximity to Riva Primary School, Harrisdale Senior High school and local shops

52 Riva Entrance

**Piara Waters, WA**