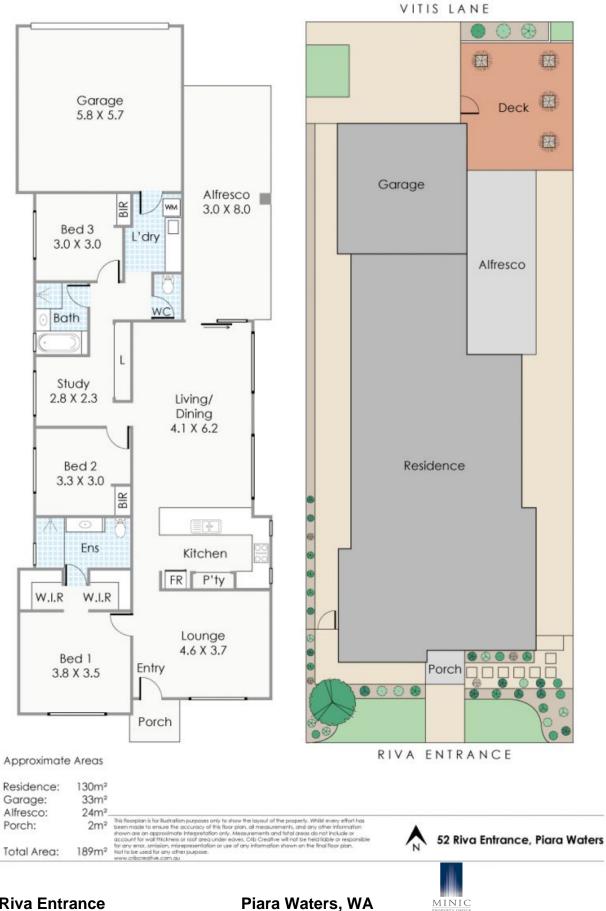

- Spacious paved alfresco and wooden decking backyard for all year-round outdoor entertainment

-Total internal floor plan size of 140 sqm, sitting comfortably on 384 sqm block ? built in 2012

- Close proximity to Riva Primary School, Harrisdale Senior High school and local shops