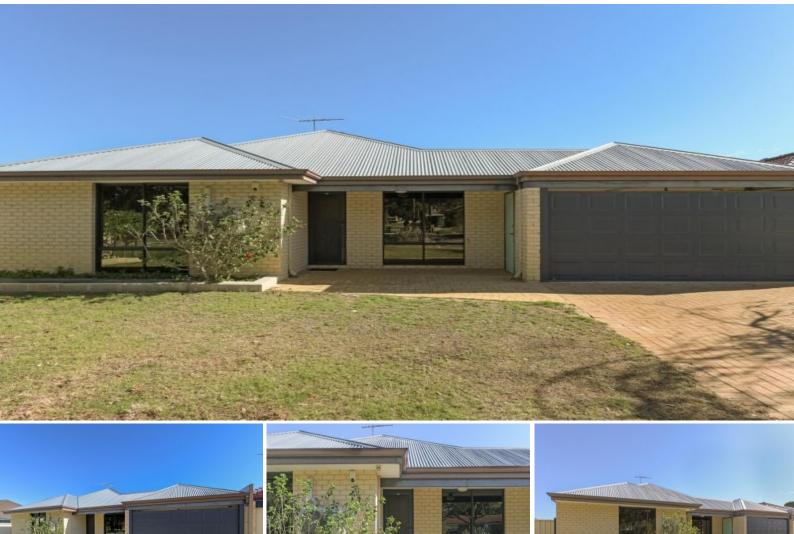

## 19 Maple Place Maddington, WA

## The Maddington Knights

ONCE AGAIN THE MADDINGTON KNIGHTS are presenting you this beautiful house with Light & Space, Be impressed from the very first moment you step in.

Set in a quiet cul-de-sac location this beautiful home has comfort, style and

convenience.

Completed in 2005 this easy living home has open plan living, a spacious kitchen, and a large wrap around patio entertaining area with separate rear

access where you can garage boats or large cars.

YOU DO NOT WANT TO MISS OUT IN THIS ONE. CALL US TODAY TO MAKE THIS HOUSE YOUR HOME!

\* Built in 2005

\* Open plan living area with dining & family

| Price: | \$SOLD |
|--------|--------|
|        |        |