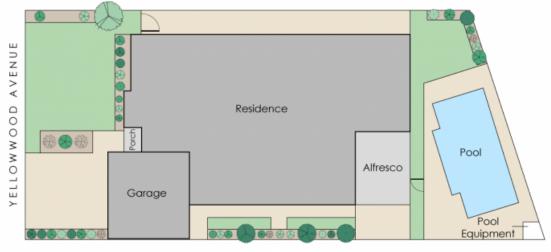

This four bedroom, two bathroom plus study home has been designed with the utmost regard for quality and style with neutral colour schemes, multiple living areas with a huge backyard plus below ground pool, perfect for growing families looking for ample space for activities.

### Approximate Areas

Residence: 218m<sup>2</sup> Garage: 37m<sup>2</sup> Alfresco: 22m<sup>2</sup>

Porch:  $3m^2$ 

Total Area:

his floorplan is for illustration purposes only to show the layout of the property. Whilst every effort has een made to ensure the accuracy of this floor plan, all measurements, and any other information nown are an approximate interpretation only. Measurements and total areas do not include or count for wall thickness or too fore an under eaves. Clid Creative will not be held solice arresponsible or any error, amission, misrepresentation or use of any information shown on the final floor plan, of to be used for any other purpose, www.cribcreative.com.au

280m²

7 Yellowwood Avenue, Piara Waters