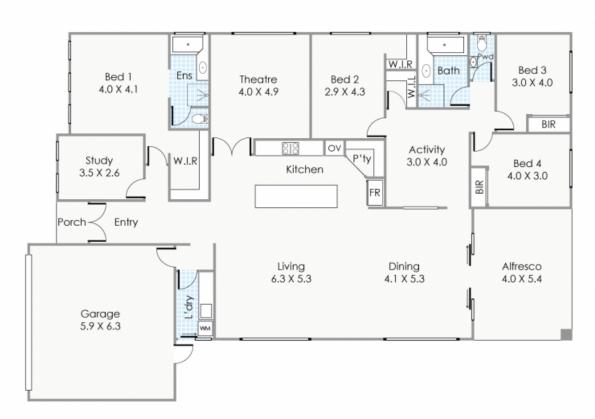

### Approximate Areas

Residence: 218m<sup>2</sup> Garage: 37m<sup>2</sup> Alfresco: 22m<sup>2</sup>

Porch:  $3m^2$ 

Total Area:

his floorplan is for illustration purposes only to show the layout of the property. Whilst every effort has een made to ensure the accuracy of this floor plan, all measurements, and any other information nown are an approximate interpretation only. Measurements and total areas do not include or count for wall thickness or too fore an under eaves. Clid Creative will not be held solice arresponsible or any error, amission, misrepresentation or use of any information shown on the final floor plan, of to be used for any other purpose, www.cribcreative.com.au

280m²

7 Yellowwood Avenue, Piara Waters