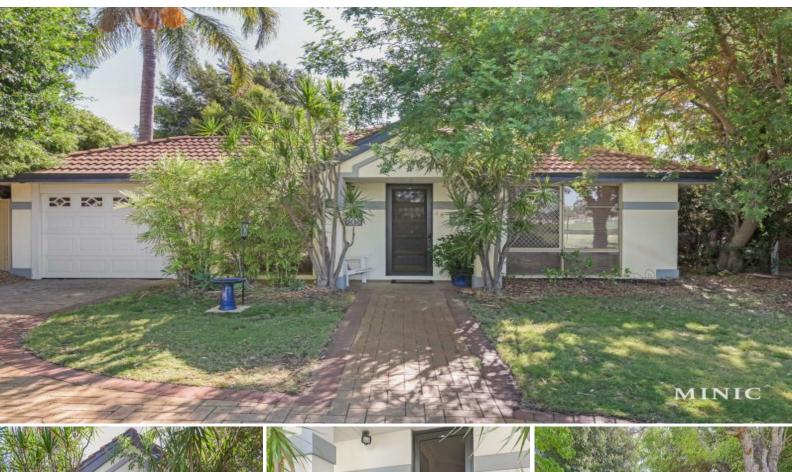

## UNDER OFFER FIRST HOME OPEN!! CALL THE #1 WILSON TEAM RAFAEL RODRIGUEZ AND SABRI

Be impressed by this spacious four bedroom, two bathroom family home, which is conveniently located opposite parklands of the Wilson Primary School and only mins to the picturesque canning river. Tucked away at the rear for privacy and security, this delightful home is sitting on a generous 483 sqm survey strata lot

Filled with natural light, this beautifully presented home has a large open plan design with a delightful gourmet kitchen boasting stainless steel appliances, generous island bench, gas cooking plus ample bench and cabinetry.

FEATURES:

? Gourmet kitchen with stainless steel applia

Price: \$SOLD BY TEAM MINIC RODRIGUEZ

Council Rates: \$1,674.51/year (approx)
Water Rates: \$1,182.62/year (approx)

Rafael Rodriguez Sabrina Minic

0473 073 392