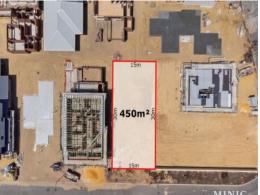

This opportunity will not last long. Be quick to secure this prime block!

Features include:

- ? Prime 450 sqm block of land in the highly desired Cygnia Cove estate
- ? Luxury riverside location
- ? Countless possibilities to build a lavish dream home
- ? 15m frontage to Cygnus Parade and 30m depth