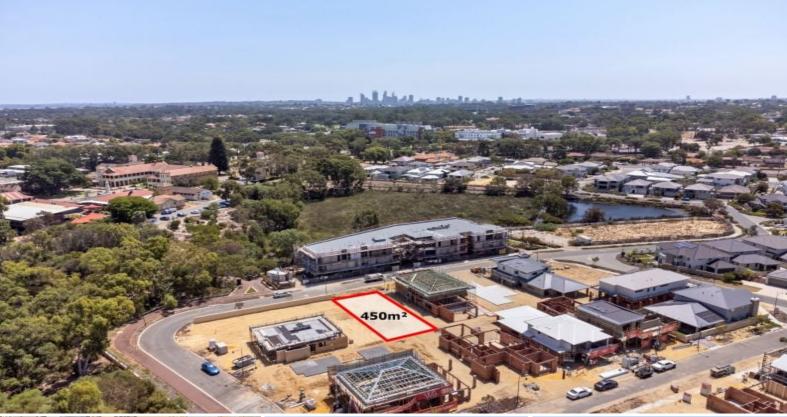

## 43 Cygnus Parade Waterford, WA

## RIVERSIDE PARADISE

Located on the banks of the Canning River in Waterford, this prime 450 sqm block is in the highly sought after Cygnia Cove estate and has set the benchmark in luxury residential living. Location is everything, and Cygnia Cove provides a highly desirable established riverside lifestyle. With raised boardwalks, sheltered viewing arbours and interpretive signs highlight points of interest and the rich and varied history.

This opportunity will not last long. Be quick to secure this prime block!

Features include:

- ? Prime 450 sqm block of land in the highly desired Cygnia Cove estate
- ? Luxury riverside location
- ? Countless possibilities to build a lavish dream home
- ? 15m frontage to Cygnus Parade and 30m depth