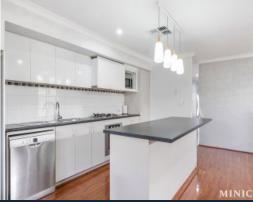

## Features include:

- Spacious master bedroom with walk-in robe and private en-suite
- three generously sized bedrooms with built-in robes.
- Stylish modern bathroom
- Open plan kitchen, family, and meals area
- Separate home theatre
- Extra children's retreat
- 180 sqm of internal living space sitting on